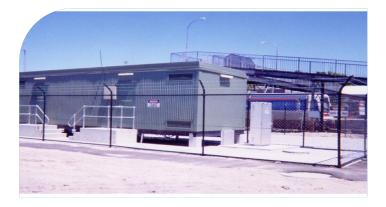

Complete application and specification flexibility is achieved through our modular substation components and custom transformer capability.

Ampcontrol traction substation systems generally incorporate relocatable switchrooms, transformer rectifiers and HV switchgear. A fully welded, painted or galvanised steel base with compressed fibre cement flooring provides a solid base to suit switchgear loadings.

## **FEATURES**

- Complete packaged traction substations
- Minimal site work and fast commissioning of substation through factory assembly and testing of electrical equipment
- Wide selection of external finishes to satisfy aesthetic and environment demands