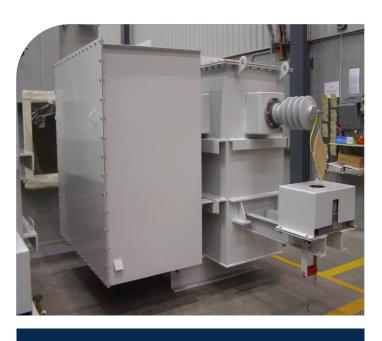

## **OVERVIEW**

Ampcontrol earthing transformers are custom designed to meet the most rigorous conditions.

We provide units up to 3000 Amps in the neutral for 66,000 volt systems.

Our robust and conservatively designed earthing transformers provide maximum reliability in service.