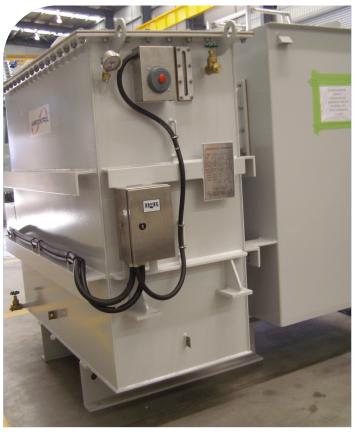

## **OVERVIEW**

Ampcontrol earthing transformers are custom designed to meet the most rigorous conditions.

We provide units up to 3000 Amps in the neutral for 66,000 volt systems.

Our robust and conservatively designed earthing transformers provide maximum reliability in service.