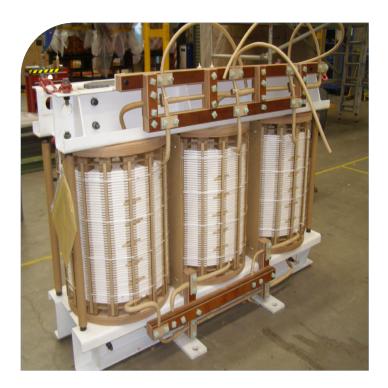

Our windings use Aramid paper rectangular copper ensuring absolute confidence of performance under the most onerous fault conditions.

Proven short circuit tested designs.

## **FEATURES**

- Conservatively designed
- Custom designed to suite customer requirements
- Fully balanced winding design to minimise axial force